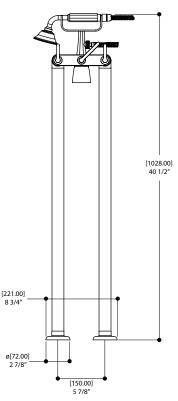

#### SPECS AT LARGE

Overall spout projection: 12 7/8'" CC spout projection: 10 3/4" Total faucet height: 40 7/8" Flow rate: (tub filler) 10 gpm Flow rate: (handshower) 2.5 gpm

## FEATURES

Solid brass construction
Cascading water flow
Lever diverter valve
Oak insert, single-spray handshower with 5' steel braided hose
1/2" NPT connection

Floor risers: Solid brass construction 1 pair 3/4m \* 1/2m