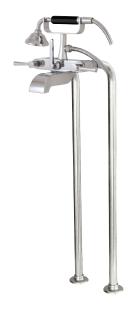

# otto 53086

wallmount cradle tub filler with handshower and floor risers

## FEATURES

Solid brass construction
Cascading water flow
Lever diverter valve
Oak insert, single-spray handshower with 5' steel braided hose
1/2" NPT connection

Floor risers: Solid brass construction 1 pair 3/4m \* 1/2m