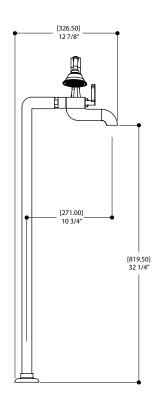

#### SPECS AT LARGE

Overall spout projection: 12 7/8'" CC spout projection: 10 3/4" Total faucet height: 40 7/8" Flow rate: (tub filler) 10 gpm Flow rate: (handshower) 2.5 gpm